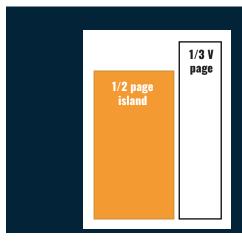

**Back Cover** 

**Belly Band** 

**Inside Covers\*** 

| Ad                                          | <b>Dimensions</b> |         |  |  |  |
|---------------------------------------------|-------------------|---------|--|--|--|
| AD SIZE                                     | WIDTH             | HEIGHT  |  |  |  |
| FULL PAGE TRIM SIZE*                        | 8 1/2"            | 10 7/8" |  |  |  |
| FULL PAGE LIVE AREA                         | 8"                | 10 1/2" |  |  |  |
| 1/2 PAGE HORIZONTAL                         | 7 1/2"            | 4 7/8"  |  |  |  |
| 1/2 PAGE ISLAND                             | 4 3/4"            | 7 1/2"  |  |  |  |
| 1/3 PAGE SQUARE                             | 4 3/4"            | 4 7/8"  |  |  |  |
| 1/3 PAGE HORIZONTAL                         | 7 1/2"            | 3 1/2"  |  |  |  |
| 1/3 PAGE VERTICAL                           | 2 1/4"            | 10"     |  |  |  |
| 1/4 PAGE SQUARE                             | 4 3/4"            | 3"      |  |  |  |
| 1/4 PAGE HORIZONTAL                         | 7 1/2"            | 2 1/2"  |  |  |  |
| 1/6 PAGE VERTICAL                           | 2 1/4"            | 4 7/8"  |  |  |  |
| 1/6 PAGE HORIZONTAL                         | 4 1/2"            | 2 1/2"  |  |  |  |
| BELLY BAND TRIM SIZE*                       | 18 1/2"           | 5"      |  |  |  |
| BELLY BAND LIVE AREA                        | 8"                | 4 1/2"  |  |  |  |
| (belly band art should bleed off trim size) |                   |         |  |  |  |