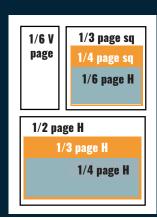

**Back Cover** 

**Belly Band** 

**Inside Covers\*** 

| Ad                                          | <b>Dimensions</b> |         |  |  |  |
|---------------------------------------------|-------------------|---------|--|--|--|
| AD SIZE                                     | WIDTH             | HEIGHT  |  |  |  |
| FULL PAGE TRIM SIZE*                        | 8 1/2"            | 10 7/8" |  |  |  |
| FULL PAGE LIVE AREA                         | 8"                | 10 1/2" |  |  |  |
| 1/2 PAGE HORIZONTAL                         | 7 1/2"            | 4 7/8"  |  |  |  |
| 1/2 PAGE ISLAND                             | 4 3/4"            | 7 1/2"  |  |  |  |
| 1/3 PAGE SQUARE                             | 4 3/4"            | 4 7/8"  |  |  |  |
| 1/3 PAGE HORIZONTAL                         | 7 1/2"            | 3 1/2"  |  |  |  |
| 1/3 PAGE VERTICAL                           | 2 1/4"            | 10"     |  |  |  |
| 1/4 PAGE SQUARE                             | 4 3/4"            | 3"      |  |  |  |
| 1/4 PAGE HORIZONTAL                         | 7 1/2"            | 2 1/2"  |  |  |  |
| 1/6 PAGE VERTICAL                           | 2 1/4"            | 4 7/8"  |  |  |  |
| 1/6 PAGE HORIZONTAL                         | 4 1/2"            | 2 1/2"  |  |  |  |
| BELLY BAND TRIM SIZE*                       | 18 1/2"           | 5"      |  |  |  |
| BELLY BAND LIVE AREA                        | 8"                | 4 1/2"  |  |  |  |
| (belly band art should bleed off trim size) |                   |         |  |  |  |