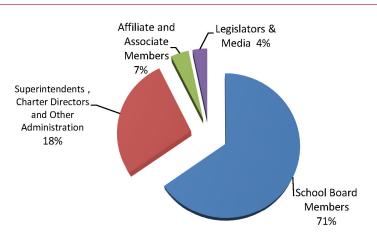

#### Circulation

The Journal is sent six times a year to 3,000\* superintendents, school board members, administrators & others.

As a bonus, each issue includes a special Vendor Directory.

\*A small percentage of our members have elected to view the publication electronically. It is available in print and electronic version to all.