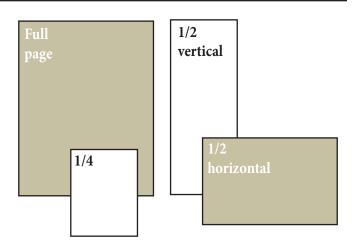

#### **Advertisement Specs/Dimensions**

| Dimensions                                            | Width (in.) | Height (in.) |
|-------------------------------------------------------|-------------|--------------|
| Trim Size                                             | 8.5         | 11           |
| Inside Covers & Fulls                                 | 7           | 9.5          |
| Outside Back Cover<br>(May bleed to 8.625" by 8.125") | 7.5         | 7.5          |
| 1/2 horizontal                                        | 7.5         | 4.75         |
| 1/2 vertical                                          | 3.5         | 9.5          |
| 1/4                                                   | 3.5         | 4.75         |