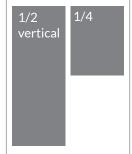

### **ADVERTISEMENT SPECS/DIMENSIONS**

| Dimensions                                            | Width (in.) | Height (in.) |
|-------------------------------------------------------|-------------|--------------|
| Trim Size                                             | 8.5         | 11           |
| Inside Covers & Fulls                                 | 7           | 9.5          |
| Outside Back Cover<br>(May bleed to 8.625" by 8.125") | 7.5         | 7.5          |
| 1/2 horizontal                                        | 7.5         | 4.75         |
| 1/2 vertical                                          | 3.5         | 9.5          |
| 1/4                                                   | 3.5         | 4.75         |