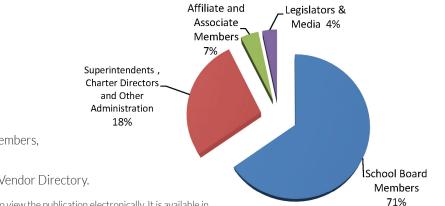

# CIRCULATION

**The Journal** is sent six times a year to 3,000\* superintendents, school board members, administrators and others.

As a bonus, each issue includes a special Vendor Directory.

\*A small percentage of our members have elected to view the publication electronically. It is available in print and electronic version to all.