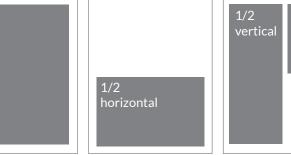

### **ADVERTISEMENT SPECS/DIMENSIONS**

| Dimensions                                            | Width (in.) | Height (in.) |
|-------------------------------------------------------|-------------|--------------|
| Trim Size                                             | 8.5         | 11           |
| Inside Covers & Fulls                                 | 7           | 9.5          |
| Outside Back Cover<br>(May bleed to 8.625" by 8.125") | 7.5         | 7.5          |
| 1/2 horizontal                                        | 7.5         | 4.75         |
| 1/2 vertical                                          | 3.5         | 9.5          |
| 1/4                                                   | 3.5         | 4.75         |